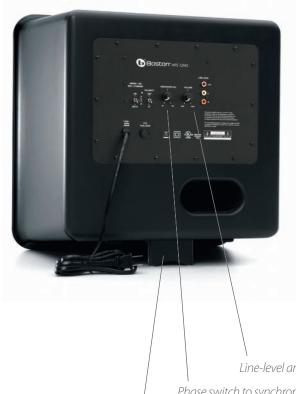

Line-level and volume outputs

Phase switch to synchronize performance with speakers

Removable foot for adjustable listening positions